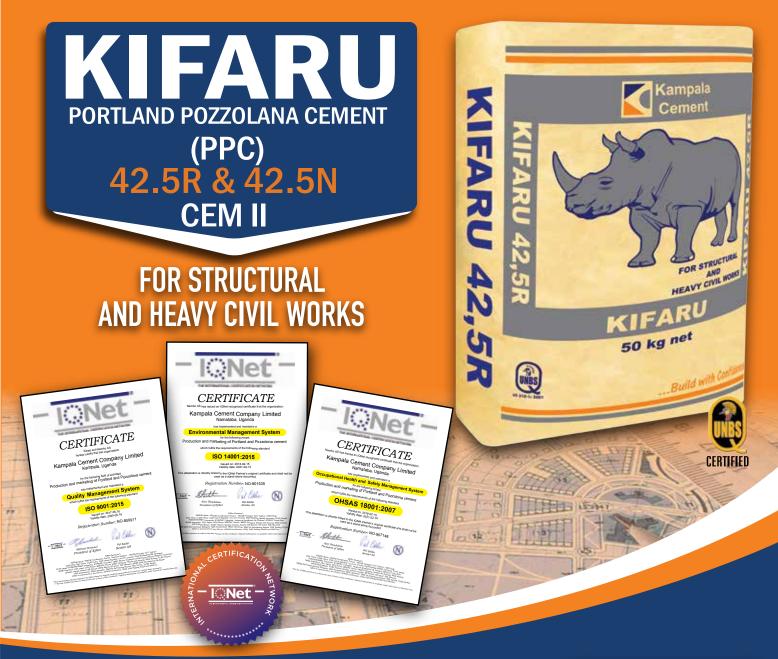

### **CHARACTERISTICS**

| Product type:   | High strength cement. Compressive strength of 42.5R MPa (N/mm2) |
|-----------------|-----------------------------------------------------------------|
| Conformity:     | Conforms to the EA standard<br>US EAS 18 -1 or (US 310)         |
| Constituents:   | Clinker, gypsum and Pozzolana                                   |
| lechnical name: | Portland Cement CEM II/A-P 42.5R                                |
| Packaging:      | Brown Paper bag                                                 |
| Weight:         | 50 kg net / Also available in Bulk                              |

#### **BENEFITS**

| The "R" Mark: | Rapidly achieves early day strength       |
|---------------|-------------------------------------------|
|               | Also available in "N" on order            |
| Strength:     | Guaranteed 42.5MPa within 28 days         |
| Workability:  | Excellent, Easy to mix and apply          |
| Availability: | Countrywide in Hardware shops             |
| Durability:   | Resistant to corrosion and weather attack |
| Use:          | For Structural and Heavy Civil works      |

#### **APPLICATIONS**

Underground tunnels

•

•

•

High rise buildings

Slip forming

- Pipe manufacturing
- Foundations, slabs, beams and columns

50 kg

PORTLAND POZZOLANA CEMENT

(PPC) 42.5R & 42.5N

**CEM II** 

KIFARU 42,5R

42.5R

Dams, Reservoirs

- Bridges and Road stabilisation
- Silos
- ALSO AVAILABLE IN STOCK:

CERTIFIED

Kampala Cement