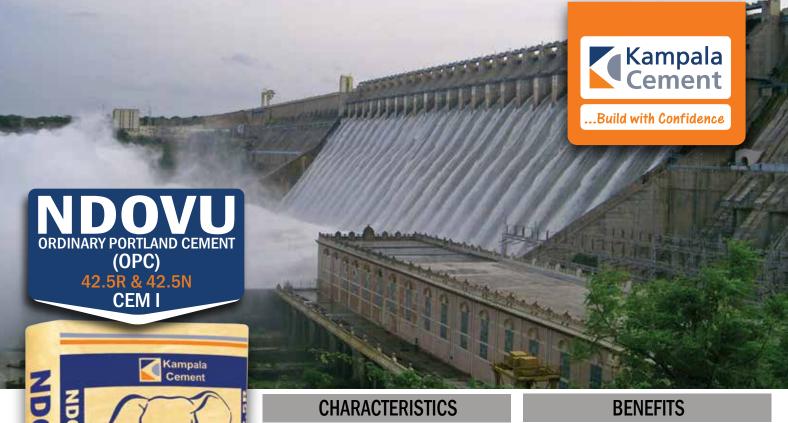

# ORDINARY PORTLAND CEMENT (OPC) 42.5R & 42.5N CEM I

FOR STRUCTURAL AND HEAVY CIVIL WORKS

| CHARACTERISTICS  |                                                                     |  |
|------------------|---------------------------------------------------------------------|--|
| Product type:    | High strength cement. Comprehensive strength of 42.5 MPa (N/mm2) $$ |  |
| Conformity:      | Conforms to the EA standard US EAS 18-1 or (US310)                  |  |
| Consituents:     | Clinker, Gypsum                                                     |  |
| Technical names: | Portland Cement CEM 1 42.5R                                         |  |
| Packaging:       | Brown Paper bag                                                     |  |
| Weight:          | 50Kg net/ Also available in Bulk                                    |  |

| BENEFITS      |                                             |  |  |
|---------------|---------------------------------------------|--|--|
| The "R" Mark: | Rapidly achieves early day strength         |  |  |
|               | Also available in "N" on order              |  |  |
| Strength:     | Guaranteed 42.5MPa within 28 days           |  |  |
| Workability:  | Rapid de-moulding - excellent for pre-casts |  |  |
| Availability: | Countrywide in Hardware shops               |  |  |
| Durability:   | Resistant to corrosion and weather attack   |  |  |
| Use:          | For Structural and Heavy Civil works        |  |  |

# **APPLICATIONS**

- · Dams, Reservoirs
- Bridges and Road stabilisation Silos
- Underground tunnels
- · High rise buildings
- Slip forming
- Pipe manufacturing
- Foundations, slabs, beams and columns
- Other pre-casts