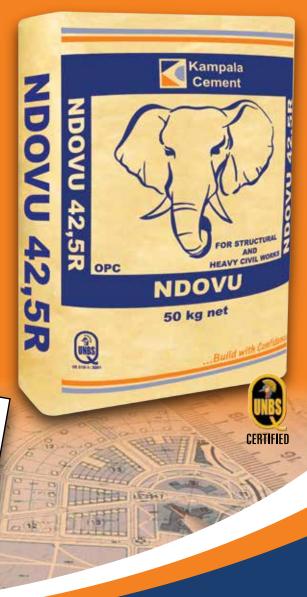

# ORDINARY PORTLAND CEMENT (OPC) 42.5R & 42.5N CEM I

FOR STRUCTURAL AND HEAVY CIVIL WORKS

### SALES OFFICE & NAKAWA DEPOT:

Plot M417 Kinawataka Link, Nakawa Industrial Area, P.O. Box 30949 Kampala, Uganda Tel: +256 752 914 914, 0200 999 777 / 888 Email: sales@kampalacement.com

| Z        | Kampala<br>Cement  |                                     |
|----------|--------------------|-------------------------------------|
| NDOVU 42 | NDOVU 42,5R        | FOR STRUCTURAL AND MEANY CIVIL WOSS |
| 2,5R     | NDOVU<br>50 kg net |                                     |
| N        |                    | - Build with Contain                |
|          |                    |                                     |