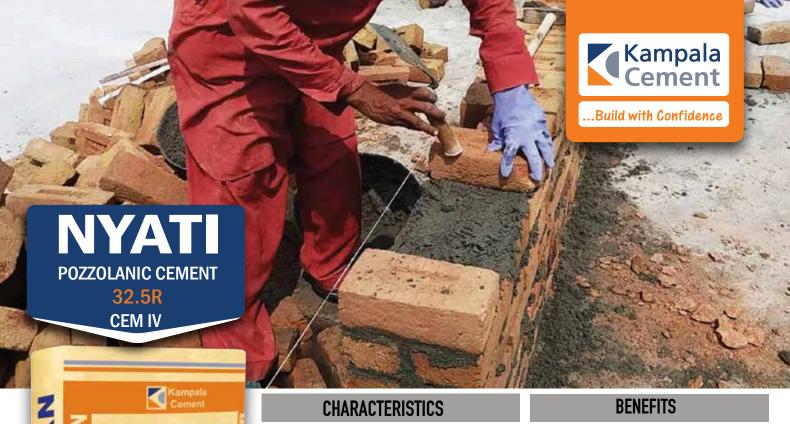

# NYATI

POZZOLANIC CEMENT 32.5R

**CEM IV** 

FOR GENERAL APPLICATION & STRUCTURAL USE

| CHARACTERISTICS  |                                                                  |
|------------------|------------------------------------------------------------------|
| Product type:    | General purpose cement. Compressive strength of 32.5 MPa (N/mm2) |
| Conformity:      | Conforms to the EA standard US EAS 18 -10r (US 310)              |
| Constituents:    | Clinker, Gypsum and Pozzolana                                    |
| Technical names: | Pozzolanic Cement CEM IV/ B 32.5 R                               |
| Packaging:       | Brown Paper bag                                                  |
| Weight:          | 50 kg net / Also available in Bulk                               |

| <b>の情報を表現しています。これが確認をあることがあ</b> |                                        |
|---------------------------------|----------------------------------------|
| BENEFITS                        |                                        |
| The "R" Mark:                   | Rapidly achieves early day strength.   |
| Setting time:                   | Normal setting time                    |
| Strength:                       | 32.5MPa within 28 days                 |
| Workability:                    | Excellent, easy to mix and apply       |
| Finishing:                      | Smooth plastering                      |
| Availability:                   | Countrywide in Hardware shops          |
| Durability:                     | Corrosion and weather attack resistant |
| Use:                            | General application                    |