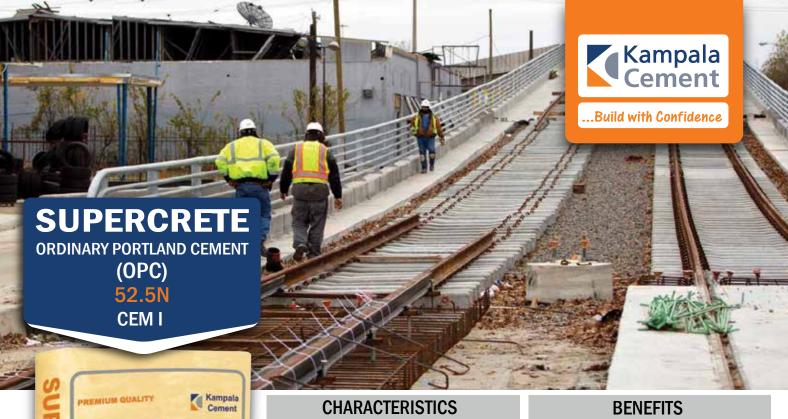

# **SUPERCRETE**

ORDINARY PORTLAND CEMENT
(OPC)
52.5N
CEM I

FOR SUPER STRENGTH CIVIL WORKS

#### **SALES OFFICE & NAKAWA DEPOT:**

Plot M417 Kinawataka Link,
Nakawa Industrial Area,
P.O. Box 30949 Kampala, Uganda
Tel: +256 752 914 914, 0200 999 777 / 888
Email: sales@kampalacement.com

|    | CHARACTERISTICS |                                                                        |
|----|-----------------|------------------------------------------------------------------------|
|    | Product type:   | High strength cement.<br>Comprehensive strength of<br>52.5 MPa (N/mm2) |
|    | Conformity:     | Conforms to the EA standard US EAS 18-1 or (US310)                     |
| Te | Consituents:    | Clinker, Gypsum                                                        |
|    | echnical names: | Ordinary Portland Cement CEM 1 52.5N                                   |
|    | Packaging:      | Brown Paper bag                                                        |
|    | Weight:         | 50Kg net /Also available in Bulk                                       |

|               | BENEFITS                                                 |  |
|---------------|----------------------------------------------------------|--|
| The "N" Mark: | Normal Early day strength                                |  |
| Strength:     | Guaranteed 52.5MPa within 28 days                        |  |
| Workability:  | Excellent workability                                    |  |
| Finishing:    | Excellent, Easy to mix and apply                         |  |
| Availability: | Kampala Cement Outlet                                    |  |
| Use:          | Mass concrete, Railway sleepers<br>High Strength columns |  |