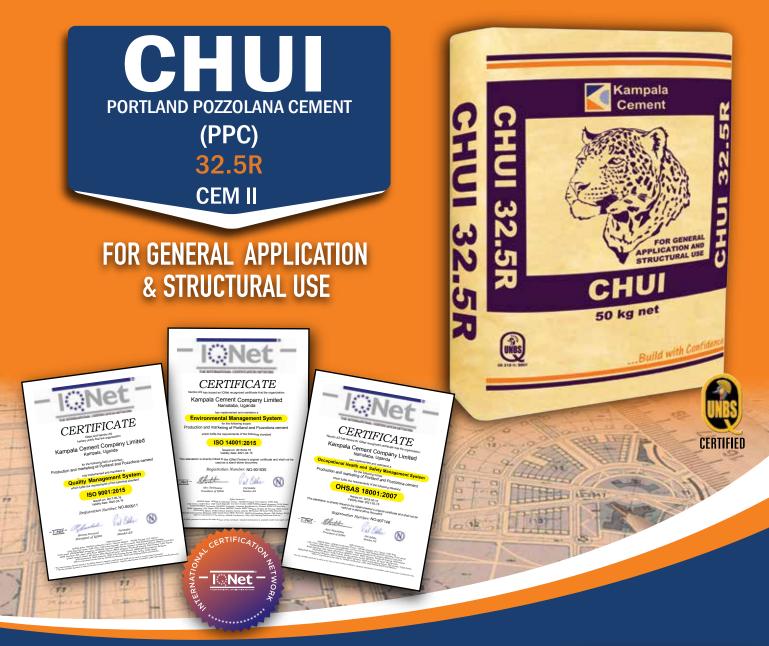

#### **CHARACTERISTICS**

| Product type:   | General purpose cement.<br>Compressive strength of<br>32.5 MPa (N/mm2) |
|-----------------|------------------------------------------------------------------------|
| Conformity:     | Conforms to the EA standard<br>US EAS 18 -1 or (US 310)                |
| Constituents:   | Clinker, Gypsum and Pozzolana                                          |
| echnical names: | Portland Pozzolana Cement<br>CEM II/ B-P 32.5 R                        |
| Packaging:      | Brown Paper bag                                                        |
| Weight:         | 50 kg net / Also available in Bulk                                     |

#### **BENEFITS**

| The "R" Mark: | Rapidly achieves early day strength.                 |
|---------------|------------------------------------------------------|
| Setting time: | Fast setting for early demoulding                    |
| Strength:     | Achieves the desired strength of 32.5 MPa in 28 days |
| Workability:  | Low water demand, Easy to mix and apply              |
| Finishing:    | Excellent bonding capabilities with concrete         |
| Availability: | Countrywide in Hardware shops                        |
| Use:          | Block making and structural use                      |

#### **APPLICATIONS**

1

- Foundations, footings and floors
- General structural
- Driveways and light industrial floors Suspended slabs and water retaining structures
- applications